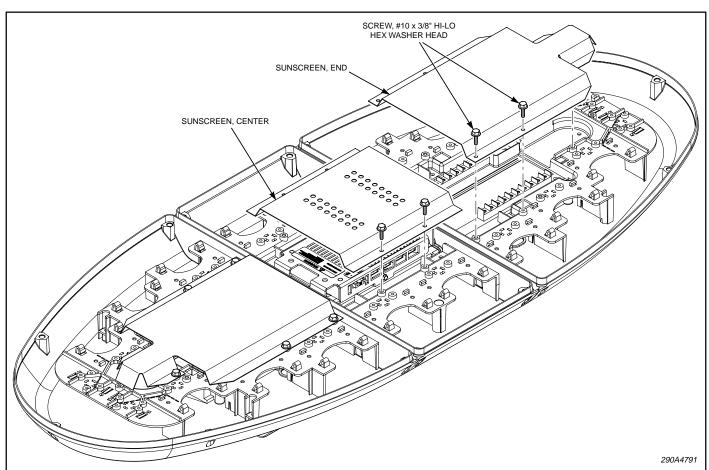

## D. INSTALLATION.

Remove the top domes. See figure 1. Secure the sunscreen to the black plastic trays as shown using the supplied screws. Replace the domes.

Figure 1.